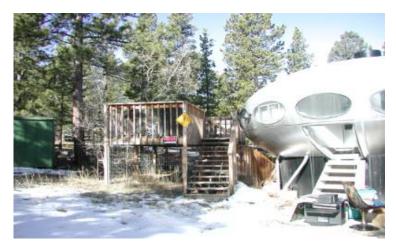

# Of Fireplaces: 1 Average Utility:\$

Fireplace Loc: LIVING ROOM Subfloor: **CRAWL SPACE** 

Description: CORNER, COOK TOP, DBL PANE WINDOWS, DECK, DOG RUN, DISPOSAL, EATING SPACE/KIT, QUICK POSSESSION, REFRIGERATOR, SATELLITE ANT, SMOKE FREE, STOVE/RANGE/OVEN, UTILITY SHED, VIEW MOUNTAINS

Public Remarks: ONE OF ONLY FOUR IN THE US. FUTURA SPACE SHIP ON 1.2 ACRES. GREAT WEEKEND HOME OR ONE OF A KIND BACHELOR PAD. GREAT VIEWS, BEAUITFUL LOT.

Portions of this document include intellectual property of ESRI and Metrolist, Inc. and are used herein under license. © 1998-2006