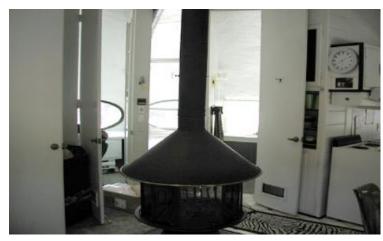

# Of Fireplaces: 1 Average Utility:\$

Fireplace Loc: LIVING ROOM Subfloor: **CRAWL SPACE** 

Description: CORNER, COOK TOP, DBL PANE WINDOWS, DECK, DOG RUN, DISPOSAL, EATING SPACE/KIT, QUICK POSSESSION, REFRIGERATOR, SATELLITE ANT, SMOKE FREE, STOVE/RANGE/OVEN, UTILITY SHED, VIEW MOUNTAINS

Public Remarks: ONE OF ONLY FOUR IN THE US. FUTURA SPACE SHIP ON 1.2 ACRES. GREAT WEEKEND HOME OR ONE OF A KIND BACHELOR PAD. GREAT VIEWS, BEAUITFUL LOT.

Portions of this document include intellectual property of ESRI and Metrolist, Inc. and are used herein under license. © 1998-2006

## Additional/Interior Photos

© 1998-2006 Metrolist, Inc. All rights reserved. All information is subject to change and should be independently verified.