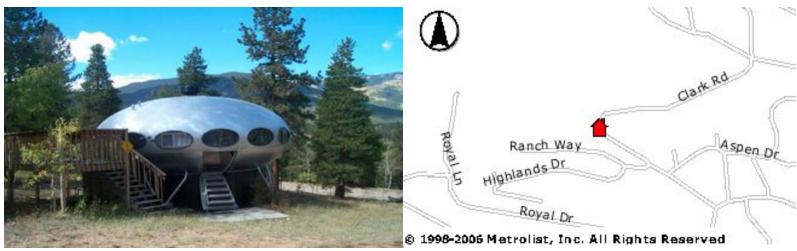

Public Remarks: ONE OF ONLY FOUR IN THE US. FUTURA SPACE SHIP ON 1.2 ACRES. GREAT WEEKEND HOME OR ONE OF A KIND BACHELOR PAD. GREAT VIEWS, BEAUITFUL LOT.

Portions of this document include intellectual property of ESRI and Metrolist, Inc. and are used herein under license. © 1998-2006