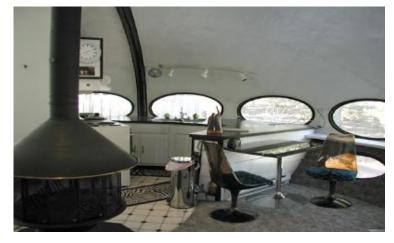

# Of Fireplaces: 1 Average Utility:\$

Fireplace Loc: LIVING ROOM Subfloor: **CRAWL SPACE** 

Description: CORNER, COOK TOP, DBL PANE WINDOWS, DECK, DOG RUN, DISPOSAL, EATING SPACE/KIT, QUICK POSSESSION, REFRIGERATOR, SATELLITE ANT, SMOKE FREE, STOVE/RANGE/OVEN, UTILITY SHED, VIEW MOUNTAINS

Public Remarks: ONE OF ONLY FOUR IN THE US. FUTURA SPACE SHIP ON 1.2 ACRES. GREAT WEEKEND HOME OR ONE OF A KIND BACHELOR PAD. GREAT VIEWS, BEAUITFUL LOT.

Portions of this document include intellectual property of ESRI and Metrolist, Inc. and are used herein under license. © 1998-2006

## Additional/Interior Photos

© 1998-2006 Metrolist, Inc. All rights reserved. All information is subject to change and should be independently verified.